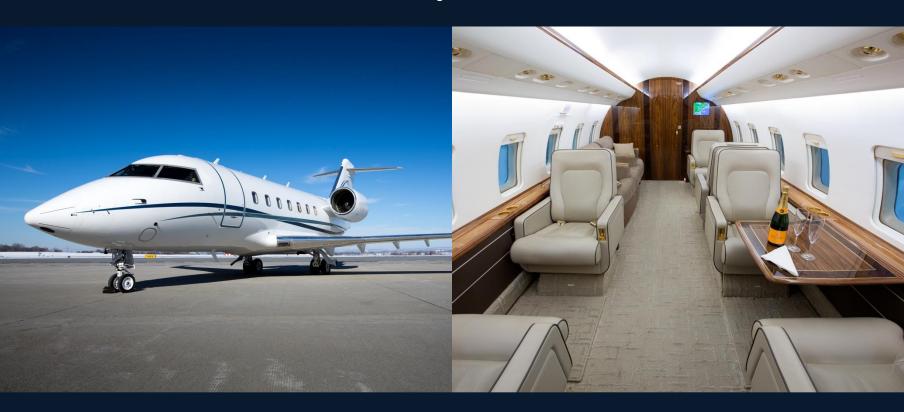

## Heavy Jets

Flying Hours: 9

Passenger Capacity: 11

Maximum Range: 4,600 miles

Maximum Speed: Mach 0.82 | 541 mph

Discover the pinnacle of luxury and capability with our fleet of heavy jets. Designed for those who spaciousness, comfort, and the ability to travel long distances without compromise, these jets redefine the meaning of first-class travel. Equipped with state-of-the-art amenities and expansive interiors, our heavy jets cater to both business and leisure travelers seeking unparalleled comfort and productivity in the air. Whether crossing continents or hosting meetings at 40,000 feet, our heavy jets deliver unmatched performance and reliability, setting a new benchmark in luxury aviation.