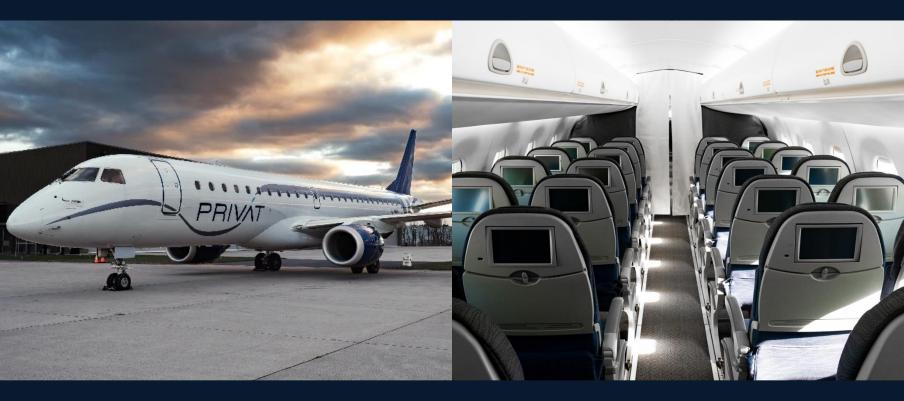

## Airliner

Flying Hours: 6.5

Passenger Capacity: 81

Maximum Range: 2,400 miles

Maximum Speed: Mach 0.78 | 541 mph

Experience unmatched sophistication and efficiency with our fleet of business airliners. Crafted for executives and groups requiring seamless travel experiences, these aircraft blend luxurious interiors with exceptional performance. Equipped with advanced technology and spacious cabins designed for comfort and productivity, our business airliners ensure you arrive at your destination refreshed and ready. Whether for corporate retreats or global tours, our fleet sets a new standard in executive travel, offering reliability and luxury without compromise.